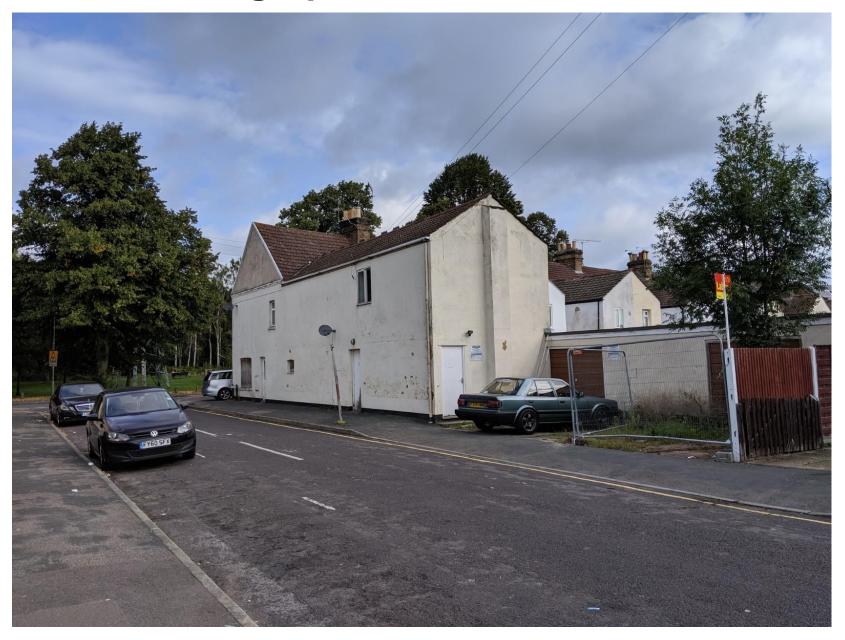

#### 183 Boundary Road, Woking.

Change of use of ground floor from Use Class A2 (financial and professional services) to Use Class B1 (Business) and formation of an additional one bedroom self-contained flat at first floor level and external alterations including insertion of first floor window openings, alterations to fenestration, installation of external rendered insulation and alterations to roof and shop front and associated bin and cycle storage (AMENDED PLANS)