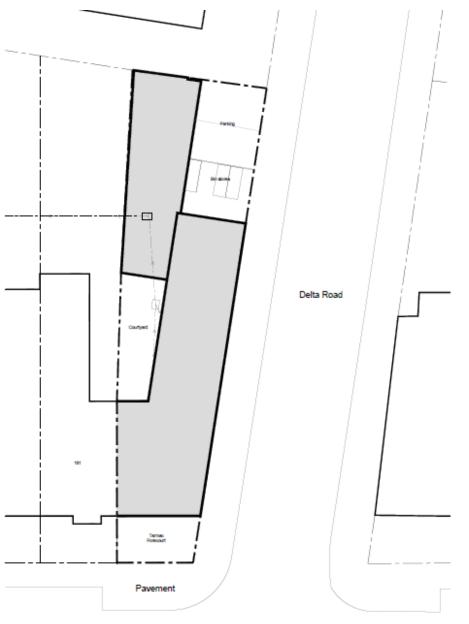

#### ITEM 6a - PLAN/2019/0549

#### 183 Boundary Road, Woking.

Change of use of ground floor from Use Class A2 (financial and professional services) to Use Class B1 (Business) and formation of an additional one bedroom self-contained flat at first floor level and external alterations including insertion of first floor window openings, alterations to fenestration, installation of external rendered insulation and alterations to roof and shop front and associated bin and cycle storage (AMENDED PLANS)









#### Location Plan – PLAN/2019/0549



# Slide 4 Existing Ground Floor Plan – PLAN/2019/0549



Slide 5

## Existing First Floor and Roof Plan – PLAN/2019/0549









#### **Block Plan - PLAN/2019/0549**



Slide 10

## **Proposed Ground Floor Plan – PLAN/2019/0549**



Slide 11

## Proposed First Floor & Roof Plan – PLAN/2019/0549



#### **Proposed Elevations – PLAN/2019/0549**



#### **Proposed Elevations – PLAN/2019/0549**