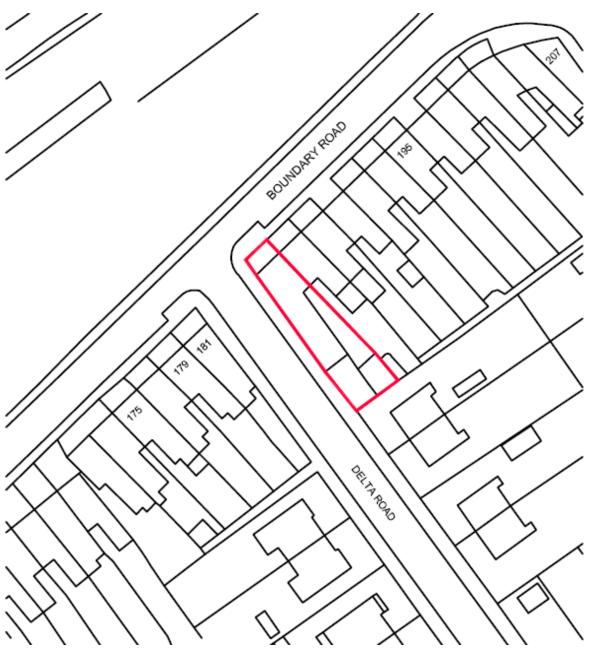

#### ITEM 6a - PLAN/2019/0549

#### 183 Boundary Road, Woking.

Change of use of ground floor from Use Class A2 (financial and professional services) to Use Class B1 (Business) and formation of an additional one bedroom self-contained flat at first floor level and external alterations including insertion of first floor window openings, alterations to fenestration, installation of external rendered insulation and alterations to roof and shop front and associated bin and cycle storage (AMENDED PLANS)









#### Location Plan – PLAN/2019/0549



# Slide 4 Existing Ground Floor Plan – PLAN/2019/0549



Slide 5

## Existing First Floor and Roof Plan – PLAN/2019/0549









#### **Block Plan - PLAN/2019/0549**



Slide 10

## **Proposed Ground Floor Plan – PLAN/2019/0549**



Slide 11

## Proposed First Floor & Roof Plan – PLAN/2019/0549



#### **Proposed Elevations – PLAN/2019/0549**



#### **Proposed Elevations – PLAN/2019/0549**