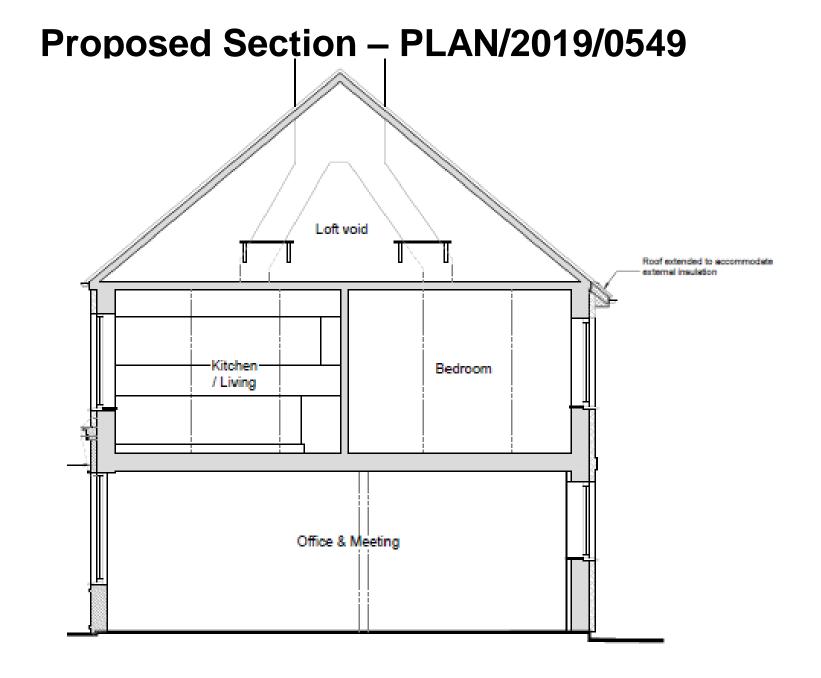

to Use Class B1 (Business) and formation of an additional one bedroom self-contained flat at first floor level and external alterations including insertion of first floor window openings, alterations to fenestration, installation of external rendered insulation and alterations to roof and shop front and associated bin and cycle storage (AMENDED PLANS)









#### Location Plan – PLAN/2019/0549



# Slide 4 Existing Ground Floor Plan – PLAN/2019/0549



Slide 5

## Existing First Floor and Roof Plan – PLAN/2019/0549









#### **Block Plan - PLAN/2019/0549**



Slide 10

## **Proposed Ground Floor Plan – PLAN/2019/0549**



Slide 11

## Proposed First Floor & Roof Plan – PLAN/2019/0549



#### **Proposed Elevations – PLAN/2019/0549**



#### **Proposed Elevations – PLAN/2019/0549**