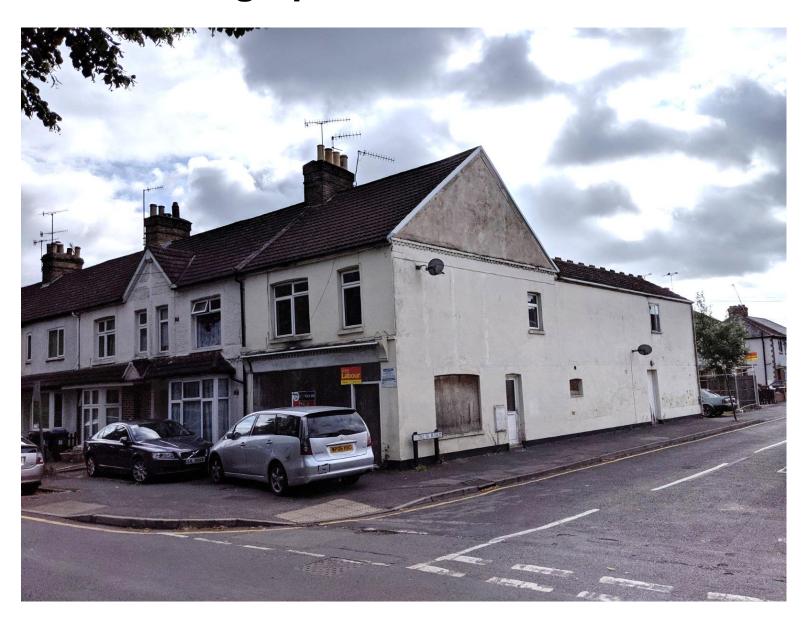

#### ITEM 6a - PLAN/2019/0549

#### 183 Boundary Road, Woking.

Change of use of ground floor from Use Class A2 (financial and professional services) to Use Class B1 (Business) and formation of an additional one bedroom self-contained flat at first floor level and external alterations including insertion of first floor window openings, alterations to fenestration, installation of external rendered insulation and alterations to roof and shop front and associated bin and cycle storage (AMENDED PLANS)