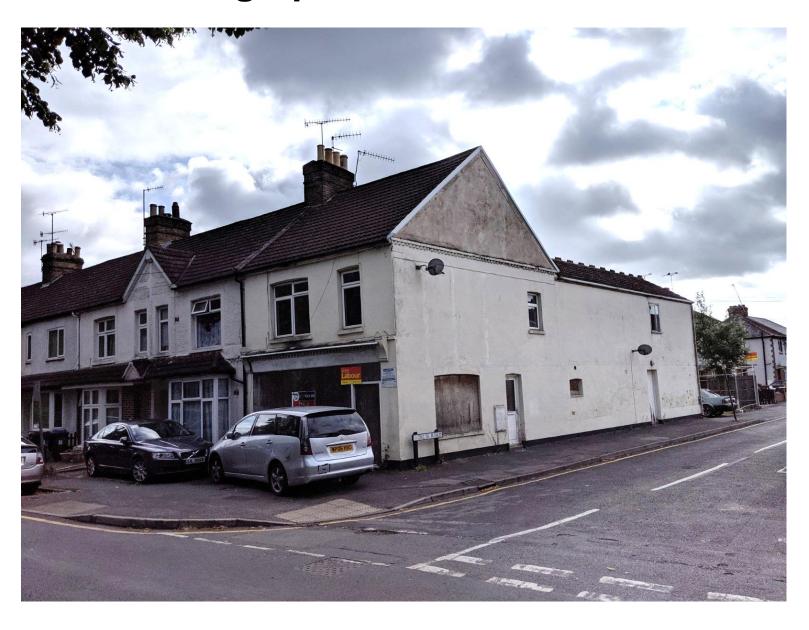

#### 183 Boundary Road, Woking.

Change of use of ground floor from Use Class A2 (financial and professional services) to Use Class B1 (Business) and formation of an additional one bedroom self-contained flat at first floor level and external alterations including insertion of first floor window openings, alterations to fenestration, installation of external rendered insulation and alterations to roof and shop front and associated bin and cycle storage (AMENDED PLANS)