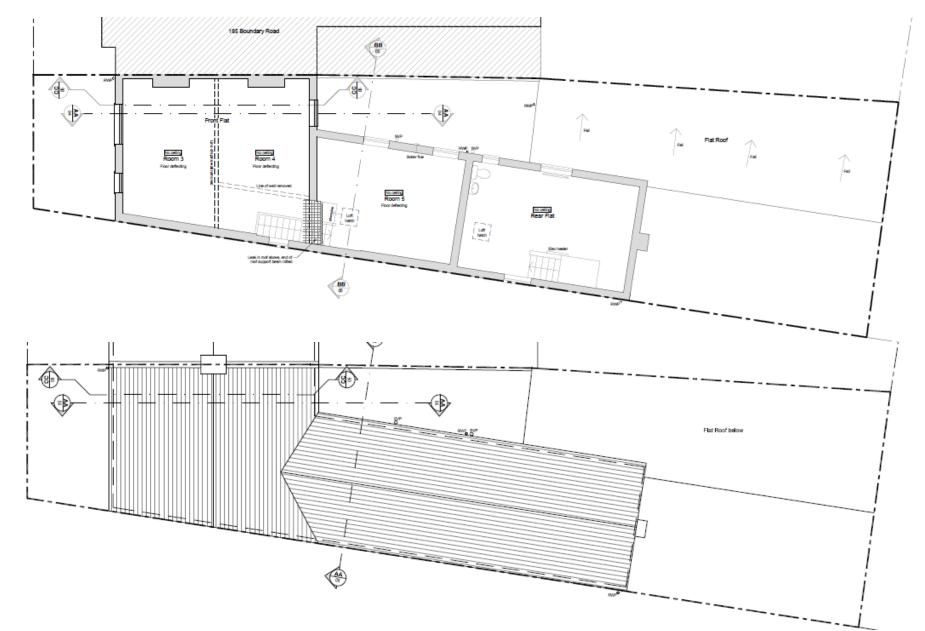

#### ITEM 6a - PLAN/2019/0549

#### 183 Boundary Road, Woking.

Change of use of ground floor from Use Class A2 (financial and professional services) to Use Class B1 (Business) and formation of an additional one bedroom self-contained flat at first floor level and external alterations including insertion of first floor window openings, alterations to fenestration, installation of external rendered insulation and alterations to roof and shop front and associated bin and cycle storage (AMENDED PLANS)









#### Location Plan – PLAN/2019/0549



# Slide 4 Existing Ground Floor Plan – PLAN/2019/0549



Slide 5

## Existing First Floor and Roof Plan – PLAN/2019/0549









#### **Block Plan - PLAN/2019/0549**



Slide 10

## **Proposed Ground Floor Plan – PLAN/2019/0549**



Slide 11

## Proposed First Floor & Roof Plan – PLAN/2019/0549



#### **Proposed Elevations – PLAN/2019/0549**



#### **Proposed Elevations – PLAN/2019/0549**