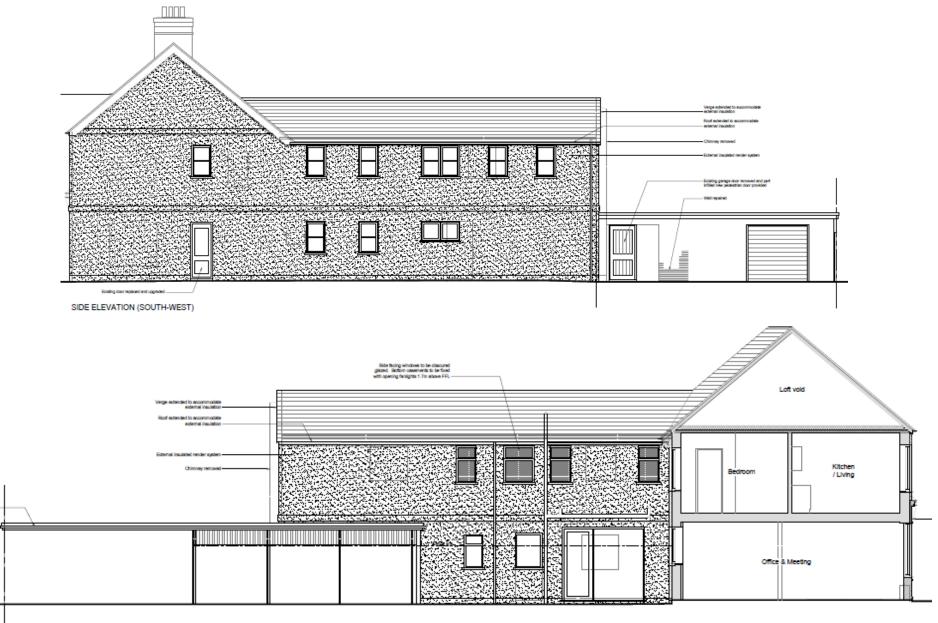

) to Use Class B1 (Business) and formation of an additional one bedroom self-contained flat at first floor level and external alterations including insertion of first floor window openings, alterations to fenestration, installation of external rendered insulation and alterations to roof and shop front and associated bin and cycle storage (AMENDED PLANS)









#### Location Plan – PLAN/2019/0549



# Slide 4 Existing Ground Floor Plan – PLAN/2019/0549



Slide 5

## Existing First Floor and Roof Plan – PLAN/2019/0549









#### **Block Plan - PLAN/2019/0549**



Slide 10

## **Proposed Ground Floor Plan – PLAN/2019/0549**



Slide 11

## Proposed First Floor & Roof Plan – PLAN/2019/0549



#### **Proposed Elevations – PLAN/2019/0549**



#### **Proposed Elevations – PLAN/2019/0549**