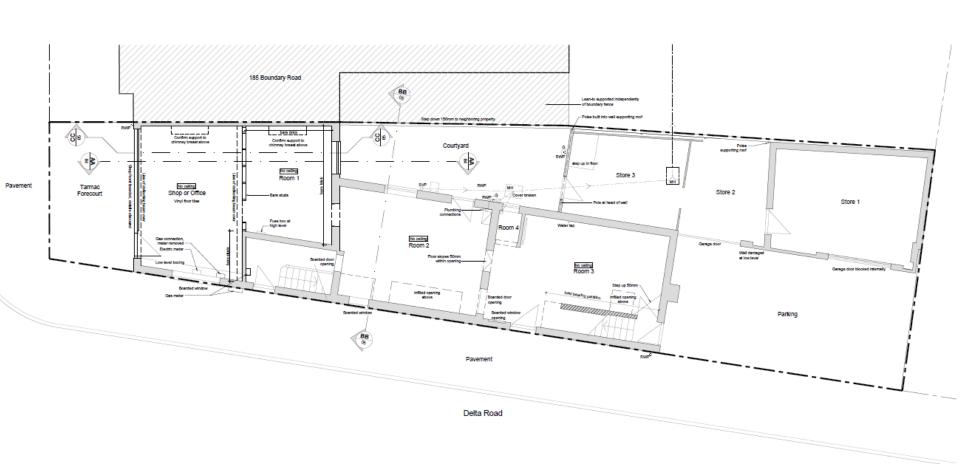

#### ITEM 6a - PLAN/2019/0549

#### 183 Boundary Road, Woking.

Change of use of ground floor from Use Class A2 (financial and professional services) to Use Class B1 (Business) and formation of an additional one bedroom self-contained flat at first floor level and external alterations including insertion of first floor window openings, alterations to fenestration, installation of external rendered insulation and alterations to roof and shop front and associated bin and cycle storage (AMENDED PLANS)









#### Location Plan – PLAN/2019/0549



# Slide 4 Existing Ground Floor Plan – PLAN/2019/0549



Slide 5

## Existing First Floor and Roof Plan – PLAN/2019/0549









#### **Block Plan - PLAN/2019/0549**



Slide 10

## **Proposed Ground Floor Plan – PLAN/2019/0549**



Slide 11

## Proposed First Floor & Roof Plan – PLAN/2019/0549



#### **Proposed Elevations – PLAN/2019/0549**



#### **Proposed Elevations – PLAN/2019/0549**