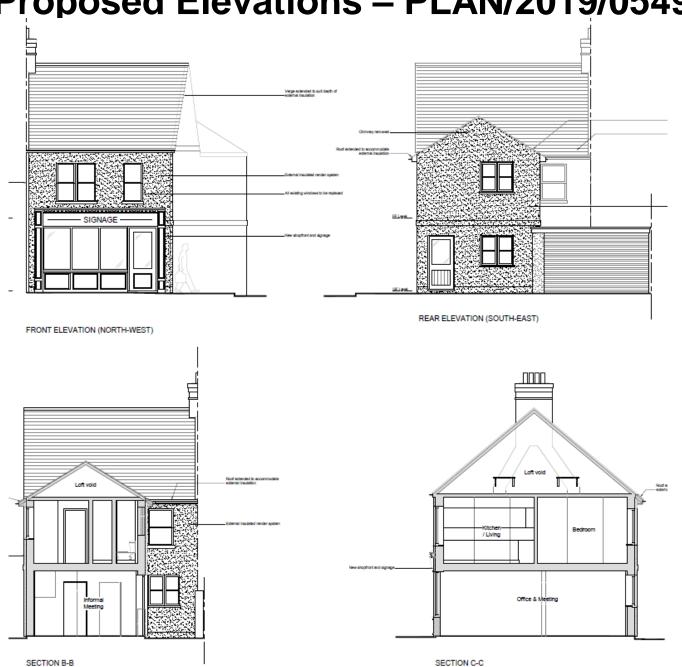

Use Class A2 (financial and professional services) to Use Class B1 (Business) and formation of an additional one bedroom self-contained flat at first floor level and external alterations including insertion of first floor window openings, alterations to fenestration, installation of external rendered insulation and alterations to roof and shop front and associated bin and cycle storage (AMENDED PLANS)









#### Location Plan – PLAN/2019/0549



# Slide 4 Existing Ground Floor Plan – PLAN/2019/0549



Slide 5

## Existing First Floor and Roof Plan – PLAN/2019/0549









#### **Block Plan - PLAN/2019/0549**



Slide 10

## **Proposed Ground Floor Plan – PLAN/2019/0549**



Slide 11

## Proposed First Floor & Roof Plan – PLAN/2019/0549



#### **Proposed Elevations – PLAN/2019/0549**



#### **Proposed Elevations – PLAN/2019/0549**