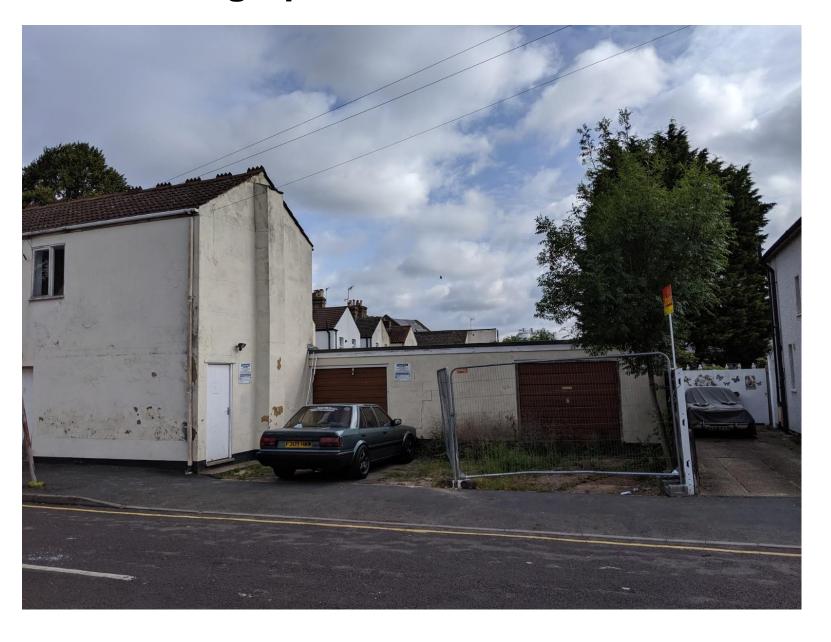

#### 183 Boundary Road, Woking.

Change of use of ground floor from Use Class A2 (financial and professional services) to Use Class B1 (Business) and formation of an additional one bedroom self-contained flat at first floor level and external alterations including insertion of first floor window openings, alterations to fenestration, installation of external rendered insulation and alterations to roof and shop front and associated bin and cycle storage (AMENDED PLANS)