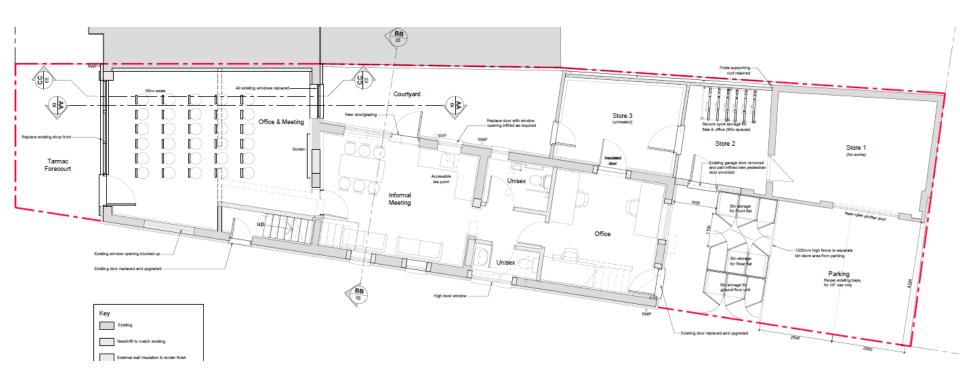

#### ITEM 6a - PLAN/2019/0549

#### 183 Boundary Road, Woking.

Change of use of ground floor from Use Class A2 (financial and professional services) to Use Class B1 (Business) and formation of an additional one bedroom self-contained flat at first floor level and external alterations including insertion of first floor window openings, alterations to fenestration, installation of external rendered insulation and alterations to roof and shop front and associated bin and cycle storage (AMENDED PLANS)









#### Location Plan – PLAN/2019/0549



# Slide 4 Existing Ground Floor Plan – PLAN/2019/0549



Slide 5

## Existing First Floor and Roof Plan – PLAN/2019/0549









#### **Block Plan - PLAN/2019/0549**



Slide 10

## **Proposed Ground Floor Plan – PLAN/2019/0549**



Slide 11

## Proposed First Floor & Roof Plan – PLAN/2019/0549



#### **Proposed Elevations – PLAN/2019/0549**



#### **Proposed Elevations – PLAN/2019/0549**